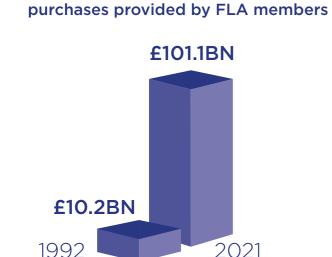

# £0.5 TRILLION - CONSUMER MOTOR FINANCE

Point of sale consumer car finance provided by FLA members