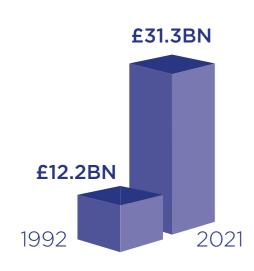

# £0.7 TRILLION - ASSET FINANCE

Lending to fund business investment\* provided by FLA members