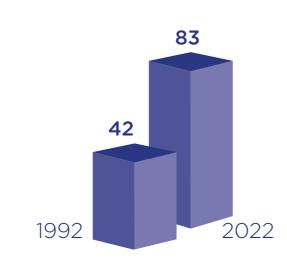

### Combatting Financial Fraud:

OVER

6,570

vehicles recovered by National Vehicle Crime Intelligence Service (NaVCIS) since 2008

Raising standards and understanding of finance in motor dealerships:

OVER

40,000

people SAF registered in 2022

FLA 30th Anniversary

FLA 30th Anniversary

<sup>\*</sup> Investment in vehicles, machinery, equipment and purchased software.