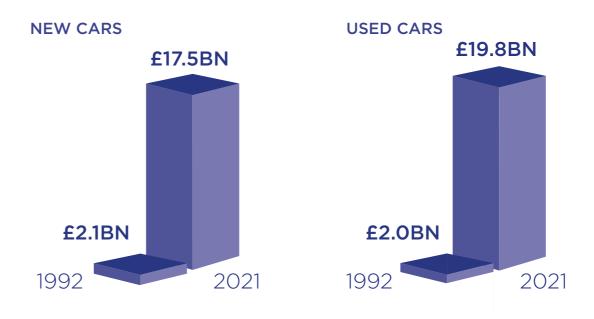

# £2.5 TRILLION OF LENDING IN 30 YEARS

# £0.7 TRILLION - ASSET FINANCE

Lending to fund business investment\* provided by FLA members

# £1.8 TRILLION - CONSUMER FINANCE

8

Lending to support essential household

# £0.5 TRILLION - CONSUMER MOTOR FINANCE

Point of sale consumer car finance provided by FLA members